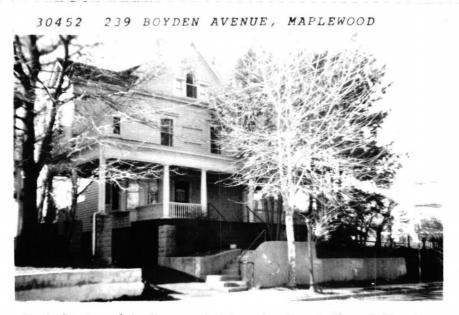

Board of Realtors of the Oranges and Maplewood Photo by George B. Biggs, Inc.

30452 239 Boyden Ave., Mplwd.

3F

30452 239 Boyden Ave., Mplwd. 3F \$143,900 Bet:Elmwood & Springfield Map Grids M9 Lot 50x336x336x50 Lot 2,B1k.31-34,P1ate 24 3F Victorian, wood, asph rf, part ss/scrs 1st-4-o.p., EF, 1r, dr, ei kit, br, bath s o t, rear entr. 2nd-5-EF, 1r, dr, ei kit w/dw, 2 br, bath s o t, rear entr. 3rd-5-EF, 1r, dr, ei kit, 2 brs, bath s o t, rear entr 4th-floored ins.attic (possible exp.) Bsmt:full,toi,laund,out.ent.,storage Hot Water: Gas, furnace & hw htr.1 yr.old 4-car garage, det, wood, paved drive L-8,8 B-20,9 '80 Rate \$8.52 Tax \$2530.42 Poss.30 days o.a.a.Key @ LR. Excel.cond. Orig.woodwork w/some exquisite detail. Extensive plumbing & elec.upgrading. Remodeled kits. 1st & 2nd flrs. Tenant on 1st flr: Miss Linda Caron, 762-5692, Rented @ \$310 mo-mo. Owner on 2nd & 3rd flrs. Convenient location. Potential professional location via variance by buyer's application & expense.

SEE ADDITIONAL INFORMATION (over)

LR:RLS 277-1770 4002001/10002001 (CB 3-\$45) Owner:Egon & Ede I.Kahl,prem,761-4304 Bus:1624 Springfield Ave.,Mplwd. 763-3393 (Call owner direct for all appts.) NEGOTIATIONS THRU L.B. 3F 239 Boyden Ave.,Mplwd. 14-3-4 5 brs. \$1**43**,900 30452 239 Boyden Ave., Mplwd. \$124,900 3F ADDITIONAL INFORMATION Included: 2nd & 3rd flrs., all wall to wall carpeting, fixtures, drapes, curtains, blinds, shades. Furniture negotiable. Call owner direct for all appointments. 1 heating unit. Heat supplied by owner. Owners expenses: Fuel \$1155.76; Water \$174.46, Separate gas & elec; Ins. \$251.71; Repairs \$263.17. K-6 Seth Boyden GS, Mplwd. Jr HS, Columbia HS,St. Joseph's Paro, Bus 25,70, Mplwd RR ST. Subject to errors & omissions.